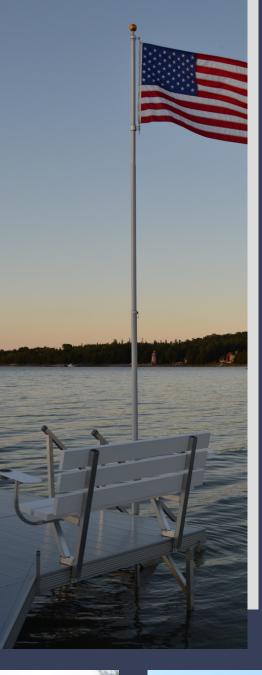

## Vinyl Bench

Our classic bench with optional arm rest cupholders is a space saving option for dock seating. By mounting into the rails, you save prescious patio space. Available in 48", 64", and 96" lengths.

## Pole-Mounting Kits (Flag/Dori)

A rail mounting kit that can accommodate flag poles and Dori poles.