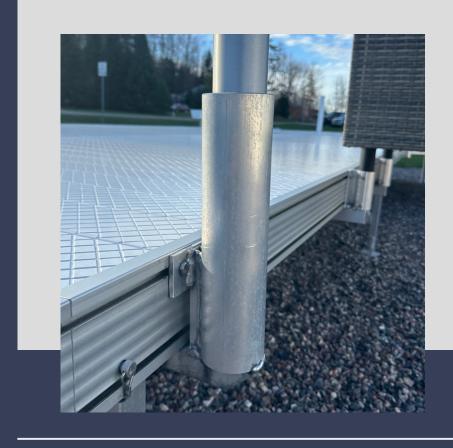

## Pole-Mounting Kits (Flag/Dori)

A rail mounting kit that can accommodate flag poles and Dori poles.