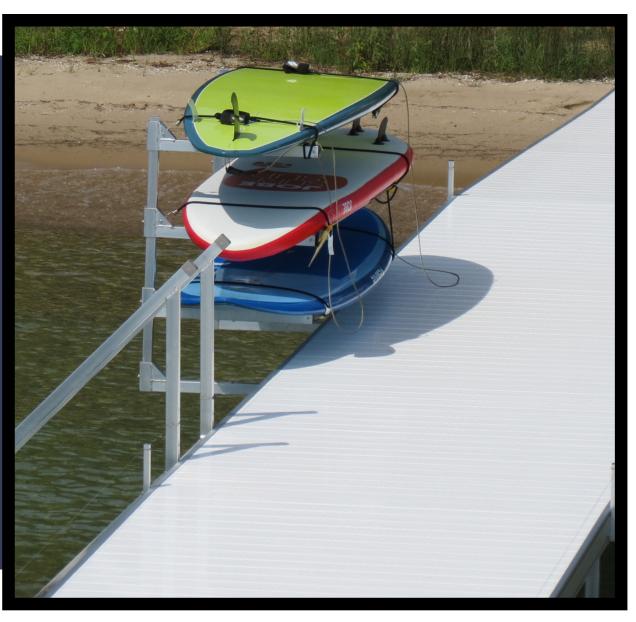

## Stand Up Paddle Board Rack

No drilling required, this paddle board rack can house up to three boards.
Placeable anywhere along your Bulmann dock.