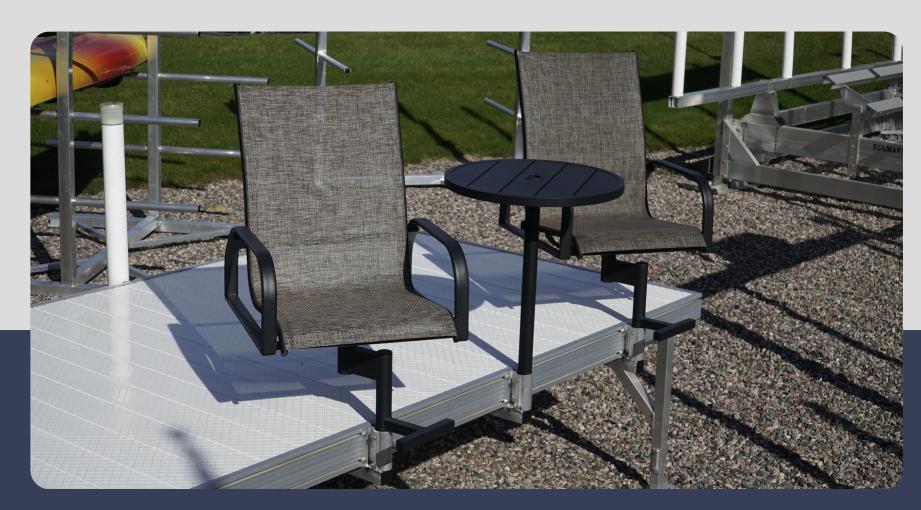

### Sunset Cafe Set

This furniture set comes in three pieces, two swivel chairs and one center table. They attached to the dock mounts with a bracket. The table includes a slot for an umbrella.