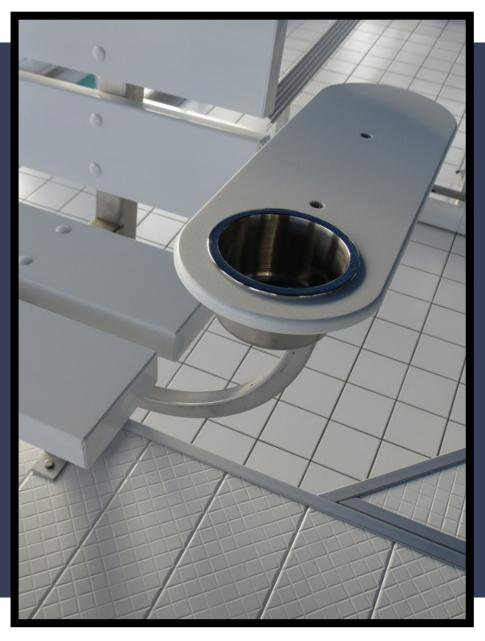

## Vinyl Bench

Our classic bench with optional arm rest cupholders is a space saving option for dock seating. By mounting into the rails, you save prescious patio space. Available in 48", 64", and 96" lengths.