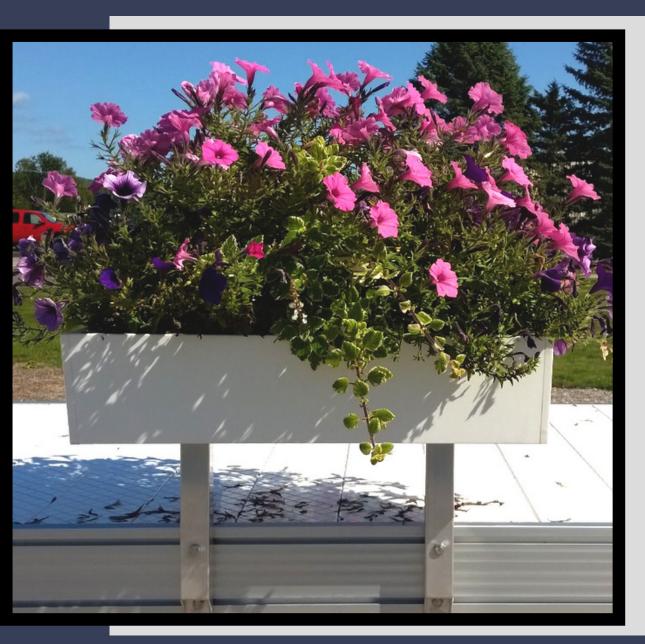

### Flower Box

The rod holder attachment makes fishing from the dock easy and even adds cup holders. It features lure holders, slots for casted rods, and a place for a drink.