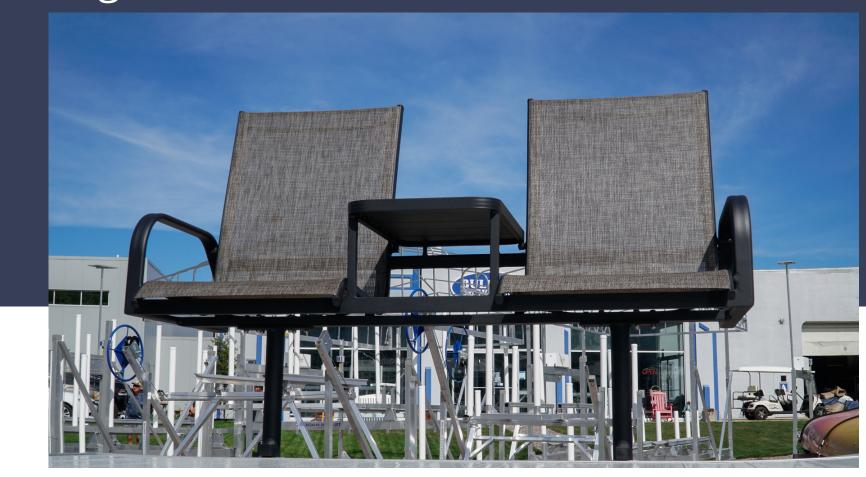

### Sunset Comfort Bench

The sunset comfort bench is adds a small table between two charis giving snacks, drinks, or speakers a place to stay while resting on the dock.

### Sunset Cafe Set

This furniture set comes in three pieces, two swivel chairs and one center table. They attached to the dock mounts with a bracket. The table includes a slot for an umbrella.