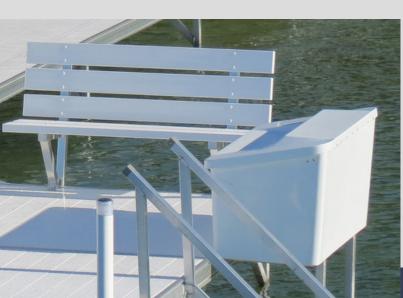

## Vinyl Bench

Our classic bench with optional arm rest cupholders is a space saving option for dock seating. By mounting into the rails, you save prescious patio space. Available in 48", 64", and 96" lengths.

### **Dock Box**

Dimensions: (LWH) 50" x 29" x 29"

Our classic dock box is a tried and true method for storing boating equipment, toys, and fishing tackle. It attaches to the side of the dock saving deck space.