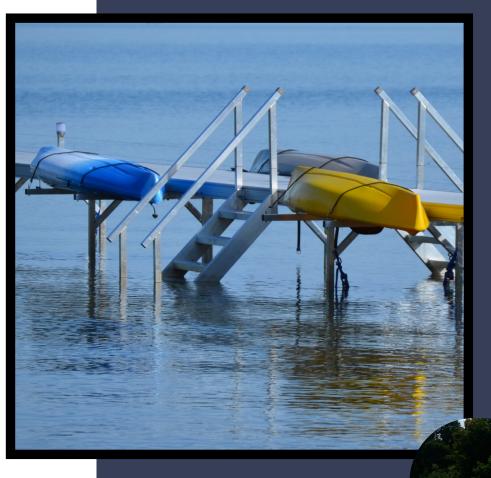

## Kayak Racks

Our two options for Kayak Racks are on dock and freestanding. These products make your kayaks accessible and organized. They fit any size kayak.