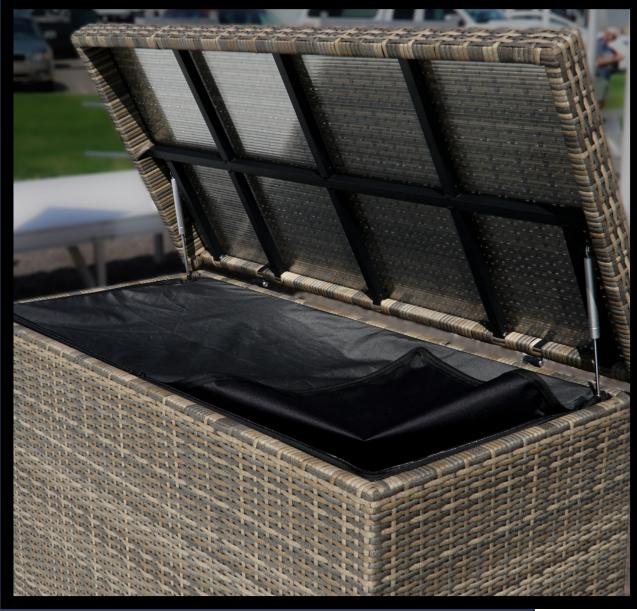

### **Dock Box**

Dimensions: (LWH) 50" x 29" x 29"

Our classic dock box is a tried and true method for storing boating equipment, toys, and fishing tackle. It attaches to the side of the dock saving deck space.