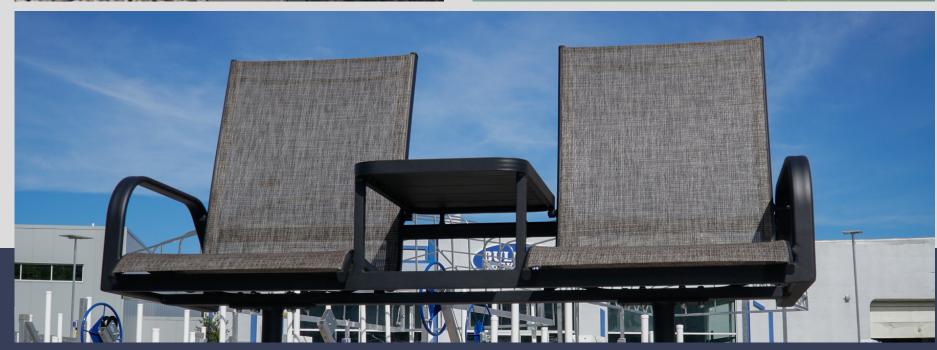

### Sunset Comfort Bench

The sunset comfort bench is adds a small table between two charis giving snacks, drinks, or speakers a place to stay while resting on the dock.

### Sunset Cafe Set

This furniture set comes in three pieces, two swivel chairs and one center table. They attached to the dock mounts with a bracket. The table includes a slot for an umbrella.