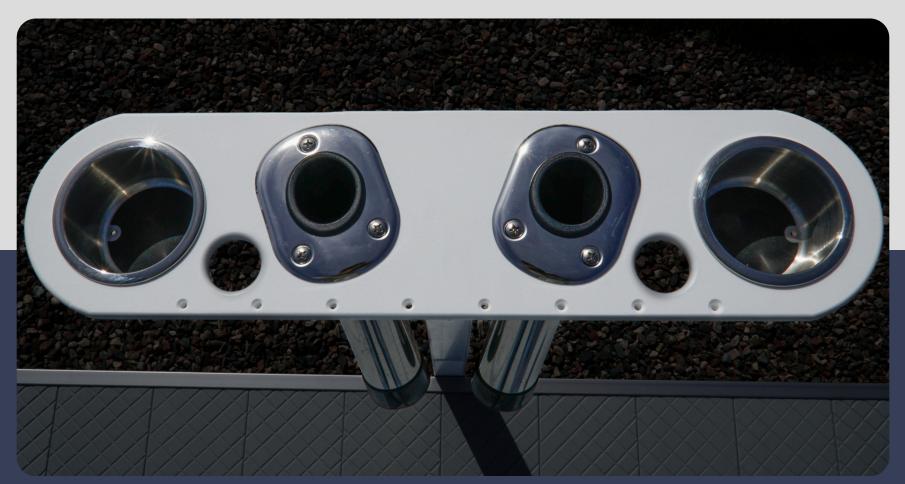

### Rod Holder

The rod holder attachment makes fishing from the dock easy and even adds cup holders. It features lure holders, slots for casted rods, and a place for a drink.