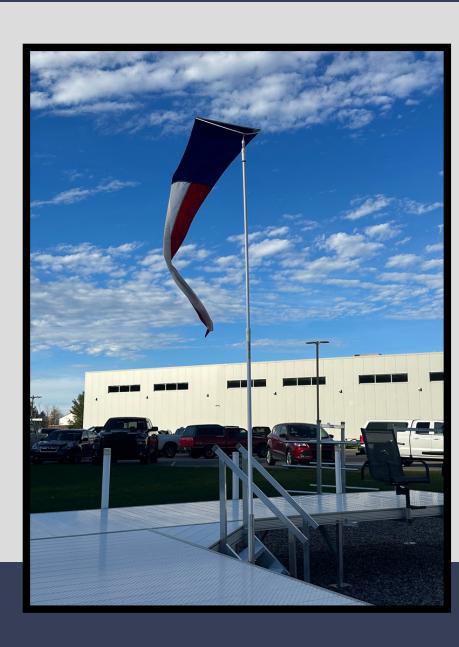

## Pole-Mounting Kits (Flag/Dori)

A rail mounting kit that can accommodate flag poles and Dori poles.