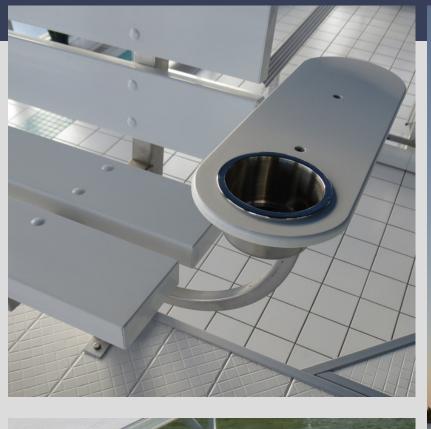

### Rod Holder

The rod holder attachment makes fishing from the dock easy and even adds cup holders. It features lure holders, slots for casted rods, and a place for a drink.